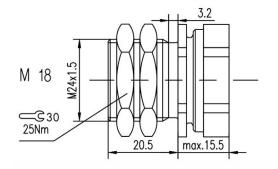

## **Common Data**

Version Bracket

Usable with Bracket with positive stop for sensors M18 with thread length

30mm, weld-immune

## **Mechanical Data**

Measurements WxHxD or Dia x D
M24x1.5x36
Material
Mounting
M24x1.5x36
CuZn - Teflonized
thread M24x1.5